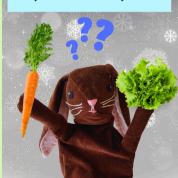

vegetables to your child. Nibble with Willow makes seasonal produce familiar and appealing to children and provides you with easy recipes to make at home with your child.

#### WHO IS WILLOW?

Willow is a cuddly bunny puppet. She lives in her magical garden and shares with children her love of the seasonal foods she grows.

#### WHAT DOES WILLOW DO?

Willow encourages children to explore fruits and veggies she grows and inspect their shapes, colors, textures, etc. by using their senses and looking through a magnifying glass.





#### WHAT CAN PARENTS DO?

- Share the weekly Willow text messages sent from school with your child to excite them about new veggies of the season
- Cook the Willow recipes and explore new veggies together at home
- Watch Willow's animated videos with your child



Can you help Willow remember which vegetable is a root vegetable?

## Take advantage of Willow and make your family mealtimes more fun and less stressful!